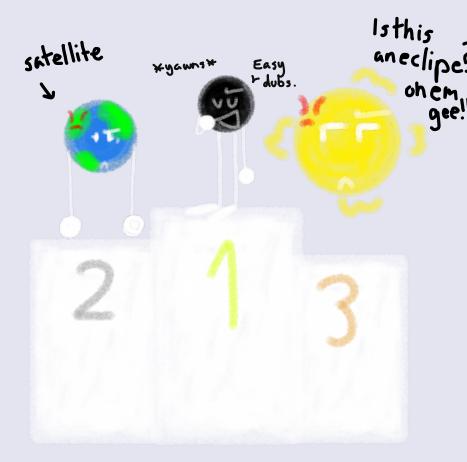

## Waning Crescent Moon

- The lighted part of the Moon as seen from Earth is decreasing
- The light is on the left 35
- The shape of the light is a crescent