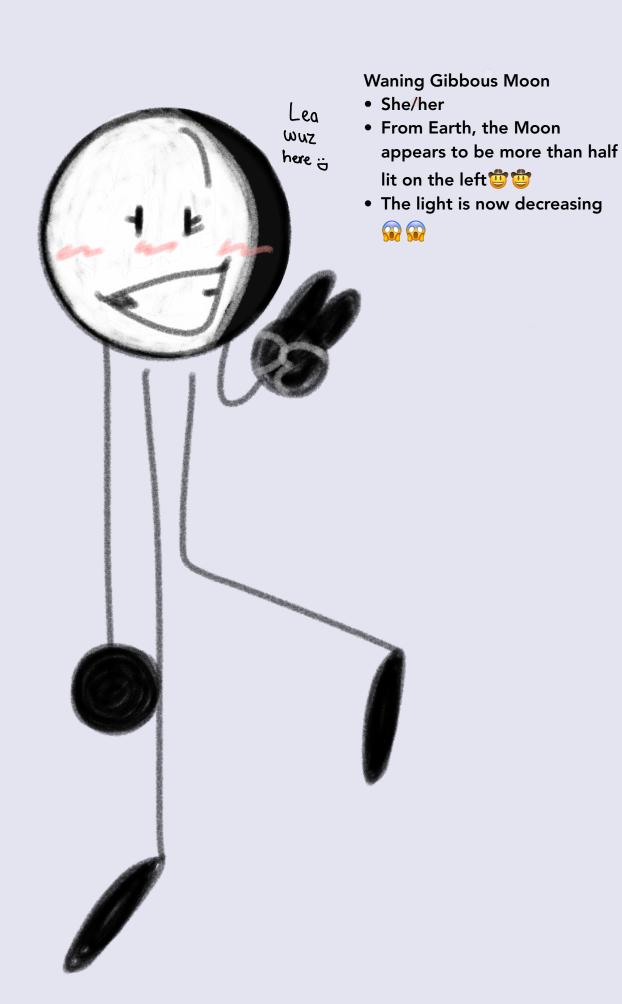

## LUNAR PHASES





- He/him
- First phase of the moon (jock man 🙄 🙄)
- Appears unlit from Earth (not very smart lol (a) (a)



In between Earth and the Sun 😨 😨 😨



**Waxing Crescent Moon** 

- She/her
- The lighted part of the Moon as seen from Earth is increasing (hates interaction)
- The light on the right is new and bright 🙀 🦍









## WANING TIME!!!!!!!!











Third or Last Quarter Moon

• The Moon is threequarters of the way through its cycle!?



## Waning Crescent Moon

- The lighted part of the Moon as seen from Earth is decreasing
- The light is on the left 35
- The shape of the light is a crescent

## According to the phase of the moon, you can predict what is next!!!!