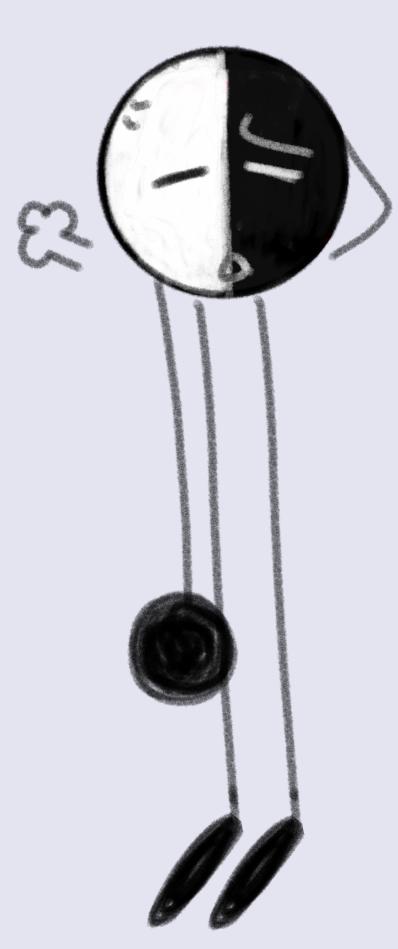

## WANING TIME!!!!!!!!

Third or Last Quarter Moon

• The Moon is threequarters of the way through its cycle!?